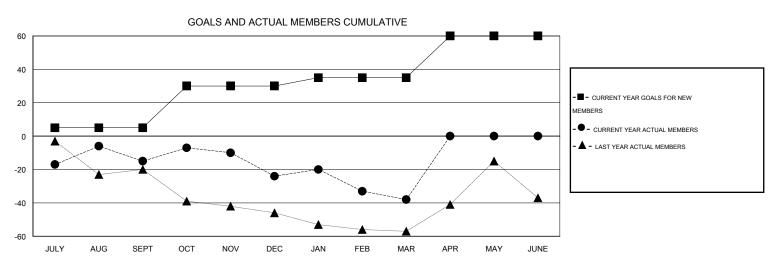

## **LOCATION ALABAMA**

GMT CA 1

| Clubs         |                  |                   |                  |                  | Members               |                    |                                     |                    |                  |  |
|---------------|------------------|-------------------|------------------|------------------|-----------------------|--------------------|-------------------------------------|--------------------|------------------|--|
|               | RESU             | LTS FOR 2014-2015 |                  |                  | RESULTS FOR 2014-2015 |                    |                                     |                    |                  |  |
| QUARTER       | NEW CLUB<br>GOAL | NEW CLUBS         | DROPPED<br>CLUBS | NET<br>GAIN/LOSS | QUARTER               | NEW MEMBER<br>GOAL | CHARTER AND<br>NEW MEMBERS<br>ADDED | DROPPED<br>MEMBERS | NET<br>GAIN/LOSS |  |
| JULY/AUG/SEPT | 0                | 1                 | 1                | 0                | JULY/AUG/SEPT         | 5                  | 36                                  | 51                 | -15              |  |
| OCT/NOV/DEC   | 1                | 0                 | 1                | -1               | OCT/NOV/DEC           | 25                 | 29                                  | 38                 | -9               |  |
| JAN/FEB/MAR   | 0                | 0                 | 0                | 0                | JAN/FEB/MAR           | 5                  | 24                                  | 38                 | -14              |  |
| APR/MAY/JUNE  | 1                | 0                 | 0                | 0                | APR/MAY/JUNE          | 25                 | 0                                   | 0                  | 0                |  |